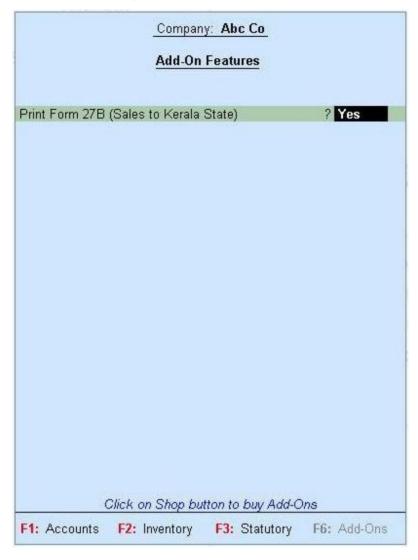

# Go to Gateway of Tally > F11: Features > Add-on Features

Set "Yes" to the options "Print Form 27B (Sales to Kerala State)?"