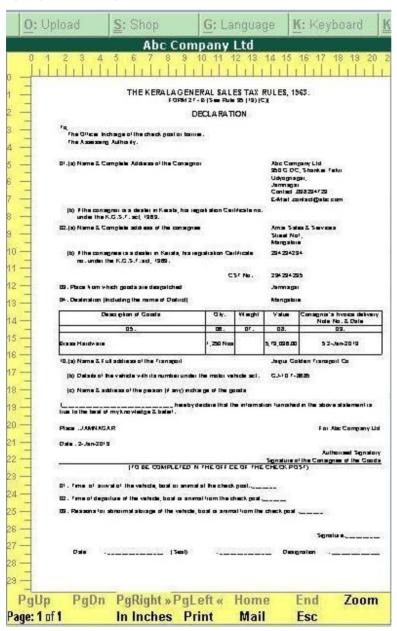

27B (Sales to Kerala State)?"



#### **Detailed User Guide:**

1] Go to Accounts Info  $\rightarrow$  Ledger  $\rightarrow$  Create / Alter required ledger and give State Name as Kerala in Party Ledger Master :



Form 27 B will be printed only for Party's having State Name as Kerala

2] Give Ctrl + P command for any Sales Invoice and then Press Esc Key which will show another option for Form 27B

Printing Printer : Send To OneNote 2007 (Send To Microsoft OneNote Port) Paper Type: Letter No. of Copies Print Language : English (Printing Dimensions) Method : Neat Mode Paper Size: (10.98" x 8.50") or (279 mm x 216 mm) Print Area : (10.98" x 8.50") or (279 mm x 216 mm) Page Range : All **Report Titles** Kerala Form 27B Print? (with Print Preview) Yes or No

#### 3] Report will be printed as



# FAQ

# Which version/releases of Tally.ERP 9 does the add-on support?

This add-on will work only with Tally.ERP 9 Series A, release 3.0 onwards.

## How will I get support for this add-on?

functional anv support requirements please do write on us tally@aaplautomation.com call +91-288-2660530/31 +91or us 9909993317/9825098442.

# If I need some enhancement / changes to be incorporated for the add-on, whom should I contact?

Please to write to us on <u>tally@aaplautomation.com</u> with your additional requirements and we will revert to you in 24 hours.

#### Will new features added be available to us?

We offer one year availability of all support and new features free of cost. After one year, nominal subscription cost will be applicable to you to continue to get free support and updat