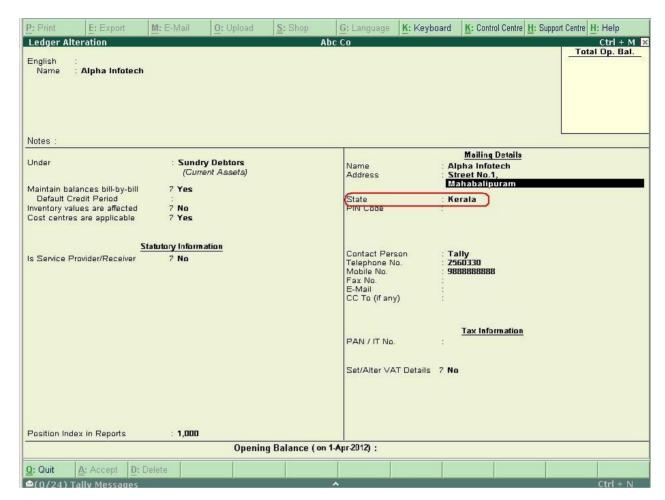

#### **Detailed User Guide:**

1] Go to Accounts Info  $\rightarrow$  Ledger  $\rightarrow$  Create / Alter required ledger and give State Name as Kerala in Party Ledger Master :

Form 27 B will be printed only for Party's having State Name as Kerala